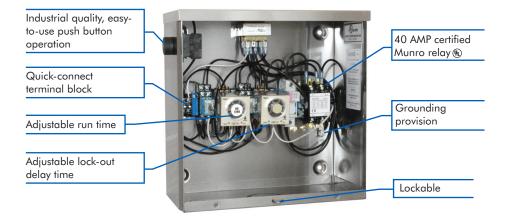

#### CONSTRUCTION

- NEMA 3R UL listed industrial stainless steel control panel - approved for outdoor use
- UL listed components
- Quick-connect terminals

#### Push-button-start Controls Make Water or Light Available on Demand

This unique control box is perfect for allowing visitors to access water to keep dust down or sand cool in public spaces – such as athletic courts or fields. Users press a button to turn the water on for a pre-set amount of time (pumping water to sprinklers, misters, etc.). A pre-set lock-out time guards against flooding or overuse. The simple design powers a zone valve, eliminating the need for a separate irrigation controller.

#### **FEATURES AND BENEFITS**

- Start and stop up to a 2HP pump and a 24 VAC Solenoid
- 24 volts .5 amps to power external valves - eliminating the need for a separate irrigation controller
- Time settings adjust from 1 second to 10 hours (factory set for 15 min. use and 1 hr. lock-out before re-start is allowed)
- Terminal block makes hook up a breeze
- UL and CUL listed relay and enclosure safe and reliable