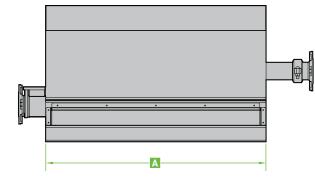

| Dimensions |                 |  |
|------------|-----------------|--|
|            | <b>A</b><br>44″ |  |
|            | 44"             |  |
|            |                 |  |
|            | В               |  |
|            | 22 1/8"         |  |
|            |                 |  |
|            | С               |  |
|            | 27 1/4"         |  |
|            |                 |  |