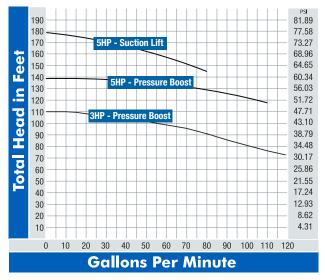

## Specifications

| НР | Incoming<br>Power | Voltage | Starting<br>Method | Discharge<br>in | Suction<br>in | Control | Suction Lift/<br>Pressure Boost | Approx Ship<br>Weight<br>Ibs | Model<br>Number |
|----|-------------------|---------|--------------------|-----------------|---------------|---------|---------------------------------|------------------------------|-----------------|
| 5  | 1PH               | 230     | PRESSURE/<br>CLOCK | 3               | 3             | VFD     |                                 | 320                          | SIMP23051PHSL   |
|    | 3PH               | 230     |                    |                 |               |         | Suction Lift                    | 320                          | SIMP23053PHSL   |
|    | 3PH               | 460     |                    |                 |               |         |                                 | 320                          | SIMP46053PHSL   |
|    | 1PH               | 230     |                    |                 |               |         |                                 | 336                          | SIMP23051PHBP   |
|    | 3PH               | 230     |                    |                 |               |         | Pressure Boost                  | 336                          | SIMP23053PHBP   |
|    | 3PH               | 460     |                    |                 |               |         |                                 | 336                          | SIMP46053PHBP   |
|    |                   |         |                    |                 |               |         |                                 |                              |                 |
| НР | Incoming<br>Power | Voltage | Starting<br>Method | Discharge<br>in | Suction<br>in | Control | Suction Lift/<br>Pressure Boost | Approx Ship<br>Weight<br>Ibs | Model<br>Number |
| 3  | 1PH               | 230     | PRESSURE/<br>CLOCK | 3               | 3             | VFD     |                                 | 330                          | SIMP23031PHBP   |
|    | 3PH               | 230     |                    |                 |               |         | Pressure Boost                  | 330                          | SIMP23033PHBP   |
|    | 3PH               | 460     |                    |                 |               |         |                                 | 330                          | SIMP46033PHBP   |