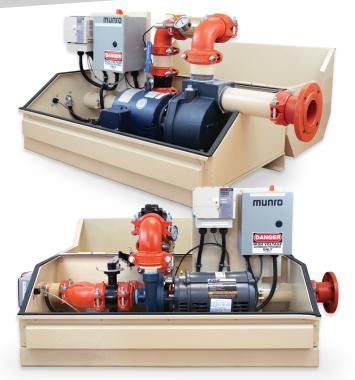

## **Simplicity Pump Stations**

his self-contained UL-QCZJ pumping station is a low-maintenance, high-value solution for commercial, agricultural, and residential irrigation systems.

- Suction lift or pressure boost Specify your application to get the configuration you need.
- True soft start and stop can be started via pressure or clock
- Constant pressure avoid pressure changes on low-gallon zones
- Quick ship Can ship in 2 weeks or less
- Start-up and support Phone support from the Munro team as well as our national network of service providers.

- 2 **ENCLOSURE** Powder-coated marine-grade aluminum offers durable, non-corrosive housing to stand up to the elements.
- **PUMP** Durable and long lasting centrifugal pumps for boost or suction lift applications, with superior performance to horsepower. Offered in 3 hp and 5 hp, with top-of-the-line components that are only available as costly upgrades on other pumps.
- **4 FITTINGS AND ACCESSORIES** From our rugged pipe and grooved couplings to the long-lasting gauges, valves and electrical components included, the Simplicity pump stations are complete with everything you need.
- **SELF COOLING** Vented for air flow to keep the pump cool.
- **SECURITY** Lockable enclosure.